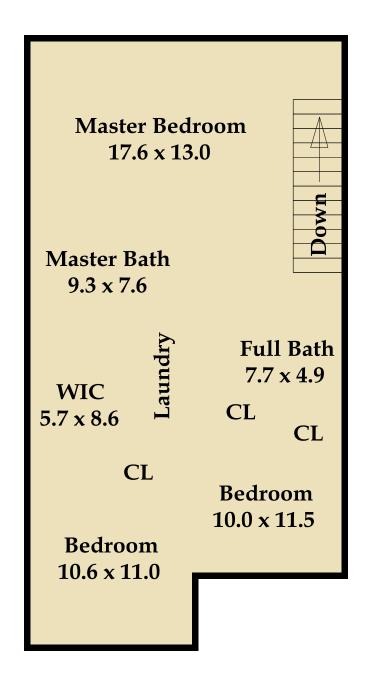

# **FLOOR PLAN & INTERIOR DIMENSIONS**

### **SECOND FLOOR**

Living Area: 879 sq ft

## **LIVING AREA CALCULATION DETAILS**

TOTAL LIVING AREA: 1,534 sq ft

First Floor Living Area: 655 sq ft

Second Floor Living Area: 879 sq ft

| Living Area                  |              | Calculatio       | n De | etails |
|------------------------------|--------------|------------------|------|--------|
| First Floor                  | 655.55 Sq ft | $22 \times 26.6$ | =    | 585.2  |
|                              |              | 7 × 10.05        | =    | 70.35  |
| Second Floor                 | 878.85 Sq ft | 22 × 37.3        | =    | 820.6  |
|                              |              | 5 × 11.65        | =    | 58.25  |
| Total Living Area (Rounded): | 1534 Sq ft   |                  |      |        |