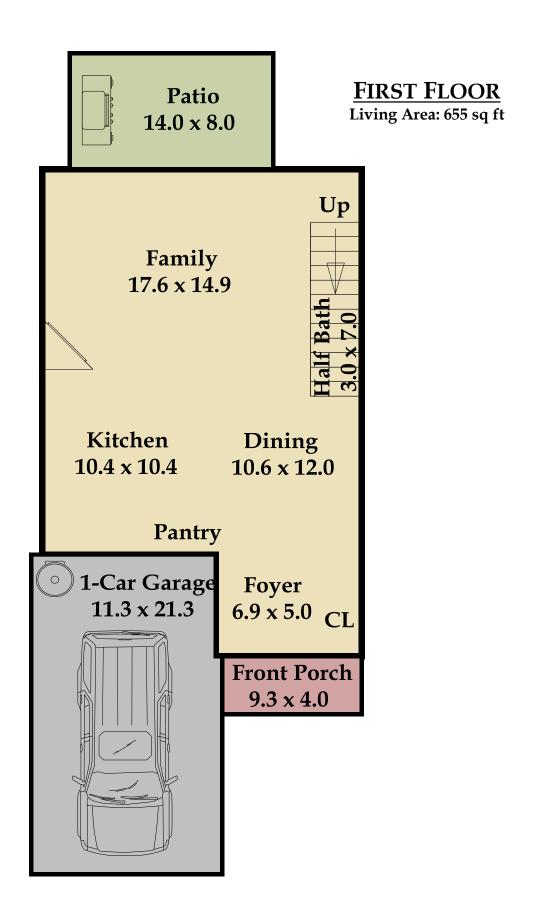

# **FLOOR PLAN & INTERIOR DIMENSIONS**

## **LIVING AREA CALCULATION DETAILS**

TOTAL LIVING AREA: 1,534 sq ft

First Floor Living Area: 655 sq ft

Second Floor Living Area: 879 sq ft

| Living Area                  |              | Calculatio       | n De | etails |
|------------------------------|--------------|------------------|------|--------|
| First Floor                  | 655.55 Sq ft | $22 \times 26.6$ | =    | 585.2  |
|                              |              | 7 × 10.05        | =    | 70.35  |
| Second Floor                 | 878.85 Sq ft | 22 × 37.3        | =    | 820.6  |
|                              |              | 5 × 11.65        | =    | 58.25  |
| Total Living Area (Rounded): | 1534 Sq ft   |                  |      |        |